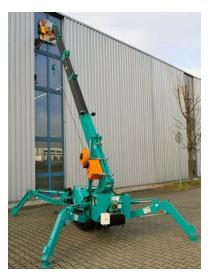

## E GLASSJACK Manipulator HEAD

Manipulator for handling large sized glass elements in combination with a mini crane, truck loader crane or variable reach lift truck (telehandler) up to a maximum weight of 600kg.