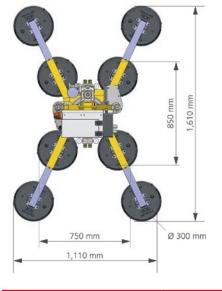

| <b>Q</b> 1 |         |      |    |    |
|------------|---------|------|----|----|
| ĿЪ         | <br>71. | 117: | чн | ON |
|            |         |      |    | _  |

| SPECIFICATION                                                     |                                                                                                                                                                                                                   |
|-------------------------------------------------------------------|-------------------------------------------------------------------------------------------------------------------------------------------------------------------------------------------------------------------|
| Lifting capacity                                                  | Flat glasses: 600 kg (8 suction pads Ø 300 mm at the device)<br>Convex curved glasses: 450 kg (12 suction pads Ø 280 mm at the device)<br>Concave curved glasses: 600 kg (12 suction pads Ø 280 mm at the device) |
| Own weight                                                        | ca. 145 kg with suction frame for flat glass panes and 8 pcs. suction pad Ø 300 mm ca. 170 kg with suction frame for curved glass panes and 12 pcs. suction pad Ø 280 mm                                          |
| Lifting / Lowering:                                               | by mini crane, truck loader crane, variable reach lift trucks                                                                                                                                                     |
| Movements suction frame<br>Rotate:<br>Tilt:<br>Swivel:            | 360°<br>0 - 120°<br>± 35°                                                                                                                                                                                         |
| Movements truck adapter<br>Side shifter:<br>Telescopic main boom: | ± 100 mm left/right<br>300 mm forward/backward                                                                                                                                                                    |
| Suction pads:                                                     | 8 pcs. Wirth Ø 300 mm or 12 pcs. Wirth Ø 280 mm, other pads on request                                                                                                                                            |
| Vacuum generation:                                                | Vacuum pump                                                                                                                                                                                                       |
| Energy supply:                                                    | Quick exchange battery box, rechargeable battery, 24 V                                                                                                                                                            |
| Operation:                                                        | Radio remote control                                                                                                                                                                                              |