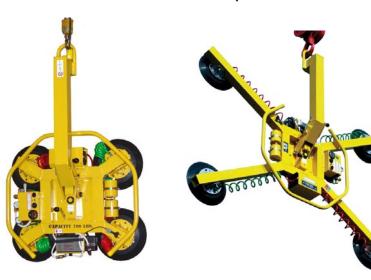

The most common and versatile vacuum lifter in the range, will lift glass up to 320kg. The MRT 4 will be used as an in-line, has the ability to rotate and lift horizontally. Duel circuit vacuum system for additional safety and an audible and visual warning system if vacuum drops below required level in either circuit.

## **KEY FEATURES**

Capacity: 320kg

320kg

Weight: 58kg

- Dual circuit vacuum system with reserve tank, non-return valve and vacuum gauge for each circuit
- 90° manual tilting from vertical to horizontal
- Manual 360° lockable rotation (continuous)
- Integral maintenance-free vacuum pump
- 12v rechargeable battery with integral 110v or 240v charger and battery energy gauge
- Audio-visual low vacuum warning
- Four extension arms allow alternative configurations
- On-board control panel