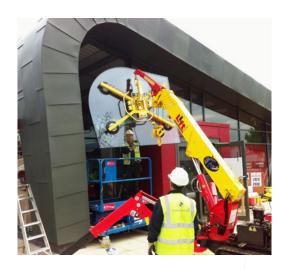

The most common and versatile vacuum lifter in the range, will lift glass up to 320kg. The MRT 4 will be used as an in-line, has the ability to rotate and lift horizontally. Duel circuit vacuum system for additional safety and an audible and visual warning system if vacuum drops below required level in either circuit.