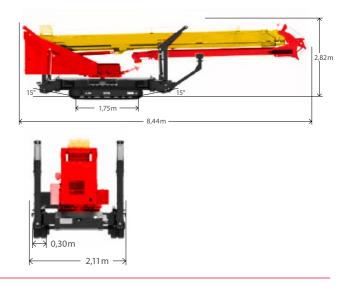

|
| 4.9 / 8.0 / 11.1 (opt. 13.1)   |
| 2400 / 1500 / 800 / 500 / (250 |
| 85                             |
| 162                            |
| +/- 310                        |
| 50                             |
| 23.1 (23.5)                    |
| 16.6                           |
| 12.9                           |
| 10.0                           |
| 7.5                            |
| 5.4                            |
| 15.8                           |
| 18.8                           |
| 30.5                           |
|                                |



### **Working Range CRANE OPERATION**



Please note: For full specifications and advice on working ranges and leg configurations, please contact our office.

## **Dimensions**







### PLATFORM OPERATION





# **WORKING PLATFORM**

Beside operation as a crane, this machine can also be used as working platform. Thanks to the EASY-LOCK system, a conversion from crane to platform operation is possible within shortest time.

- 250kg SWL platform (2 persons)
- Basket manual controls
- Rotation facility for 180° rotation