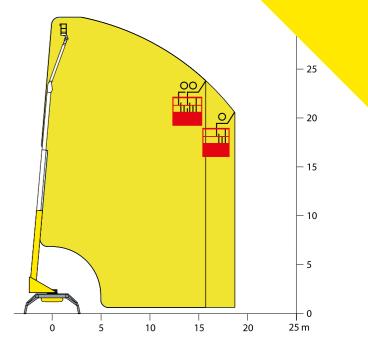

### **Working Range CRANE OPERATION**

Please note: For full specifications and advice on working ranges and leg configurations, please contact our office.

### PLATFORM OPERATION

# **WORKING PLATFORM**

Beside operation as a crane, this machine can also be used as working platform. Thanks to the EASY-LOCK system, a conversion from crane to platform operation is possible within shortest time.

- 250kg SWL platform (2 persons)
- Basket manual controls
- Rotation facility for 180° rotation