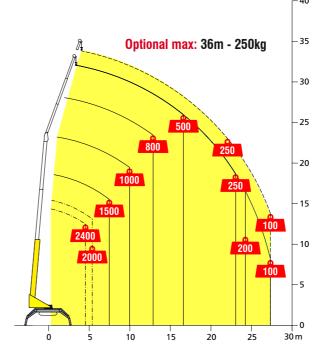

### **Working Range CRANE OPERATION**

Please note: For full specifications and advice on working ranges and leg configurations, please contact our office.

# **Technical Data**

| n) |
|----|
|    |

| 4.5                            |
|--------------------------------|
| 1500 (optional 2400)           |
| 34 (optional 36)               |
| 32.6 (34.7)                    |
| 23.4                           |
| 4.9 / 8.0 / 11.1 (opt. 13.1)   |
| 2400 / 1500 / 800 / 500 / (250 |
| 85                             |
| 162                            |
| +/- 310                        |
| 50                             |
| 23.1 (23.5)                    |
| 16.6                           |
| 12.9                           |
| 10.0                           |
| 7.5                            |
| 5.4                            |
| 15.8                           |
| 18.8                           |
| 30.5                           |
|                                |