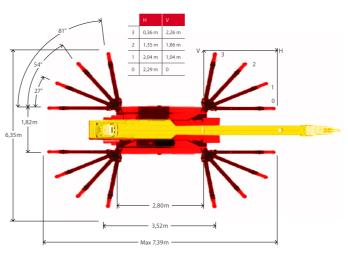

7)                    |
| 23.4                           |
| 4.9 / 8.0 / 11.1 (opt. 13.1)   |
| 2400 / 1500 / 800 / 500 / (250 |
| 85                             |
| 162                            |
| +/- 310                        |
| 50                             |
| 23.1 (23.5)                    |
| 16.6                           |
| 12.9                           |
| 10.0                           |
| 7.5                            |
| 5.4                            |
| 15.8                           |
| 18.8                           |
| 30.5                           |
|                                |



### **Working Range CRANE OPERATION**



Please note: For full specifications and advice on working ranges and leg configurations, please contact our office.

## **Dimensions**







### PLATFORM OPERATION





# **WORKING PLATFORM**

Beside operation as a crane, this machine can also be used as working platform. Thanks to the EASY-LOCK system, a conversion from crane to platform operation is possible within shortest time.

- 250kg SWL platform (2 persons)
- Basket manual controls
- Rotation facility for 180° rotation