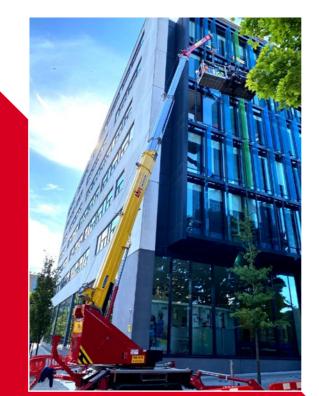

### PLATFORM OPERATION

# **WORKING PLATFORM**

Beside operation as a crane, this machine can also be used as working platform. Thanks to the EASY-LOCK system, a conversion from crane to platform operation is possible within shortest time.

- 250kg SWL platform (2 persons)
- Basket manual controls
- Rotation facility for 180° rotation