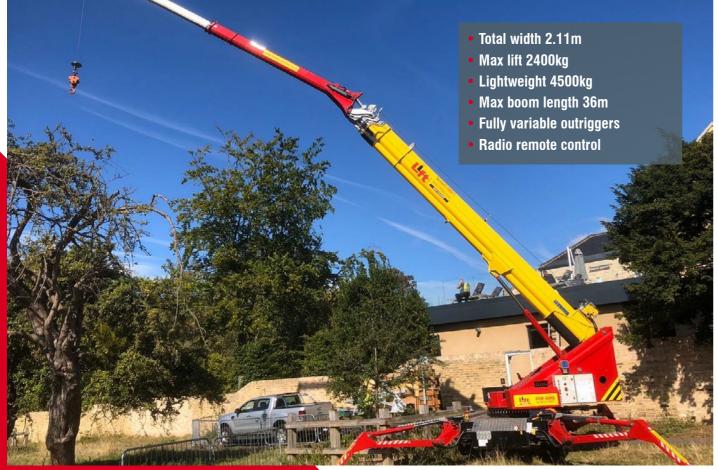

# TRACKEDGRANE RK36/2400

# **Technical Data**

| n) |
|----|
|    |

| 4.5                            |
|--------------------------------|
| 1500 (optional 2400)           |
| 34 (optional 36)               |
| 32.6 (34.7)                    |
| 23.4                           |
| 4.9 / 8.0 / 11.1 (opt. 13.1)   |
| 2400 / 1500 / 800 / 500 / (250 |
| 85                             |
| 162                            |
| +/- 310                        |
| 50                             |
| 23.1 (23.5)                    |
| 16.6                           |
| 12.9                           |
| 10.0                           |
| 7.5                            |
| 5.4                            |
| 15.8                           |
| 18.8                           |
| 30.5                           |
|                                |