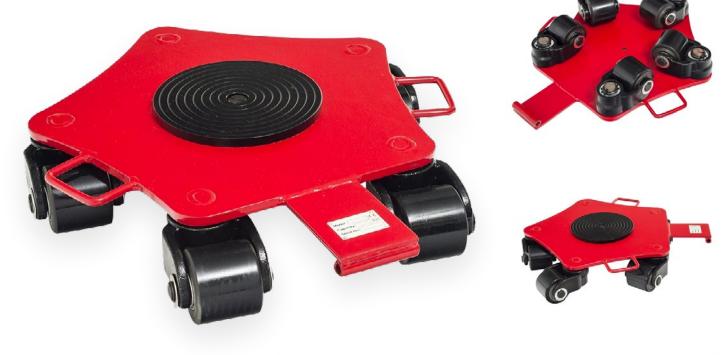

## LIEI MOVING SKATES

These 4 Tonne rotating transport dollies are ideal for moving heavy loads in confined areas. Easy to use and fitted with 5 non marking polyurethane wheels they are of heavy welded construction and have thick top plates, fitted with turntables for easily moving heavy loads in any direction. Loads can easily be moved sideways with these 360 degrees rotating industrial skates. The ultimate heavy duty machine skates! An optional extra is a steering/pulling handle, making them even easier to manoeuvre!