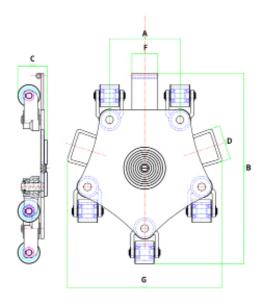

| Capacity | A    | В    | С    | D    | F    | G    | Weight |
|----------|------|------|------|------|------|------|--------|
| (tonnes) | (mm) | (mm) | (mm) | (mm) | (mm) | (mm) | (kgs)  |
| 4        | 247  | 663  | 113  | 95   | 91   | 512  | 35.4   |