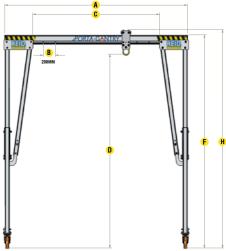

## Standard Beam Length A (mm) (Clear Operating Span C = A - 920 mm)

| A (mm) |      | 2500 | 3000 | 3920 | 4570 | 5500 | 6000 | 8400 | 9000 |
|--------|------|------|------|------|------|------|------|------|------|
| C (mm) |      | 1580 | 2080 | 3000 | 3650 | 4580 | 5080 | 7480 | 8080 |
|        | 500  | 19   | 22   | 29   | 34   | 41   | 44   | 62   | 66   |
|        | 1000 | 19   | 22   | 29   | 34   | 41   | 44   | 79   | 84   |
| ,      | 2000 | 19   | 22   | 29   | 34   | 52   | 93   | 130  | ×    |
|        | 3000 | 19   | 22   | 37   | 43   | 85   | 93   | 130  | ×    |
|        | 5000 | 39   | 47   | 61   | 71   | 85   | ×    | ×    | ×    |

Weight of Beams (kg)

## Dimensions (mm)

| 966<br>500 PG<br>PGA<br>PGA<br>PGA<br>PGA<br>PGA | Frame size  PGAS00500S  GAS00500M  PGAS00500I  PGAS00500T  ASA00500TC3  ASA00500TC2  ASA00500TC1  PGAS01000S  GAS01000M  PGAS01000M | D Max<br>Height to lifting<br>eye 2355<br>2851<br>3188<br>4079<br>4527<br>5027<br>5527<br>5829<br>2355 | E Height increment 5 x 150 5 x 150 5 x 150 6 x 200 6 x 200 6 x 200 6 x 200 8 x 200 9 x 200 | D Min<br>Height to lifting<br>eye<br>1605<br>2101<br>2188<br>2879<br>3327<br>3827<br>3927 | F Height to top of beam  2675 3171 3499 4399 4847 5347 | H Max<br>Height to<br>top of roller<br>2757<br>3253<br>3581<br>4481<br>4930 | H Min<br>Height to<br>top of roller<br>2007<br>2503<br>2581<br>3281 | G<br>Width<br>1212<br>1429<br>1726<br>2011 | A-Frame weight (kg) (approx)  29  37  45 | Trolley roller size  82  82  82 | Castor Diam 150 150 200 |
|--------------------------------------------------|-------------------------------------------------------------------------------------------------------------------------------------|--------------------------------------------------------------------------------------------------------|--------------------------------------------------------------------------------------------|-------------------------------------------------------------------------------------------|--------------------------------------------------------|-----------------------------------------------------------------------------|---------------------------------------------------------------------|--------------------------------------------|------------------------------------------|---------------------------------|-------------------------|
| 966<br>500 PG<br>PGA<br>PGA<br>PGA<br>PGA<br>PGA | GASO0500M PGASO0500I PGASO0500T BASO0500TC4 BASO0500TC3 BASO0500TC2 BASO0500TC1 PGASO1000S GASO1000M PGASO1000I                     | 2851<br>3188<br>4079<br>4527<br>5027<br>5527<br>5829<br>2355                                           | 5 x 150<br>5 x 200<br>6 x 200<br>6 x 200<br>6 x 200<br>8 x 200<br>9 x 200                  | 2101<br>2188<br>2879<br>3327<br>3827<br>3927                                              | 3171<br>3499<br>4399<br>4847                           | 3253<br>3581<br>4481                                                        | 2503<br>2581                                                        | 1429<br>1726                               | 37<br>45                                 | 82<br>82                        | 150                     |
| 500 PGA      | PGAS00500I PGAS00500T GAS00500TC4 GAS00500TC3 GAS00500TC2 GAS00500TC2 PGAS01000S GAS01000M PGAS01000I                               | 3188<br>4079<br>4527<br>5027<br>5527<br>5829<br>2355                                                   | 5 x 200<br>6 x 200<br>6 x 200<br>6 x 200<br>8 x 200<br>9 x 200                             | 2188<br>2879<br>3327<br>3827<br>3927                                                      | 3499<br>4399<br>4847                                   | 3581<br>4481                                                                | 2581                                                                | 1726                                       | 45                                       | 82                              |                         |
| 500 PGAPGAPGAPGAPGAPGAPGAPGAPGAPGAPGAPGAPGAP     | PGAS00500T PGAS00500TC4 PGAS00500TC3 PGAS00500TC2 PGAS00500TC1 PGAS01000S PGAS01000M PGAS01000I                                     | 4079<br>4527<br>5027<br>5527<br>5829<br>2355                                                           | 6 x 200<br>6 x 200<br>6 x 200<br>8 x 200<br>9 x 200                                        | 2879<br>3327<br>3827<br>3927                                                              | 4399<br>4847                                           | 4481                                                                        |                                                                     |                                            |                                          |                                 | 200                     |
| 964 PGA      | SAS00500TC4 SAS00500TC3 SAS00500TC2 SAS00500TC1 PGAS01000S GAS01000M PGAS01000I                                                     | 4527<br>5027<br>5527<br>5829<br>2355                                                                   | 6 x 200<br>6 x 200<br>8 x 200<br>9 x 200                                                   | 3327<br>3827<br>3927                                                                      | 4847                                                   |                                                                             | 3281                                                                | 2011                                       | 50                                       |                                 |                         |
| PGA PGA PGA PGA PGA                              | GAS00500TC3 GAS00500TC2 GAS00500TC1 PGAS01000S GAS01000M PGAS01000I                                                                 | 5027<br>5527<br>5829<br>2355                                                                           | 6 x 200<br>8 x 200<br>9 x 200                                                              | 3827<br>3927                                                                              |                                                        | 4930                                                                        |                                                                     | _311                                       | 00                                       | 82                              | 200                     |
| PGA<br>PGA<br>PG<br>PG                           | GAS00500TC2<br>GAS00500TC1<br>PGAS01000S<br>GAS01000M<br>PGAS01000I                                                                 | 5527<br>5829<br>2355                                                                                   | 8 x 200<br>9 x 200                                                                         | 3927                                                                                      | 5347                                                   |                                                                             | 3730                                                                | 2234                                       | 77                                       | 82                              | 200                     |
| PGA<br>PG                                        | GAS00500TC1 PGAS01000S GAS01000M PGAS01000I                                                                                         | 5829<br>2355                                                                                           | 9 x 200                                                                                    | +                                                                                         |                                                        | 5430                                                                        | 4230                                                                | 2557                                       | 82                                       | 82                              | 200                     |
| PG<br>PG/                                        | PGAS01000S<br>GAS01000M<br>PGAS01000I                                                                                               | 2355                                                                                                   |                                                                                            |                                                                                           | 5848                                                   | 5930                                                                        | 4330                                                                | 2733                                       | 87                                       | 82                              | 200                     |
| PG                                               | GAS01000M<br>PGAS01000I                                                                                                             |                                                                                                        |                                                                                            | 4029                                                                                      | 6149                                                   | 6231                                                                        | 4431                                                                | 2733                                       | 90                                       | 82                              | 200                     |
|                                                  | PGAS01000I                                                                                                                          | 0054                                                                                                   | 5 x 150                                                                                    | 1605                                                                                      | 2675                                                   | 2757                                                                        | 2007                                                                | 1212                                       | 29                                       | 82                              | 150                     |
| PG                                               |                                                                                                                                     | 2851                                                                                                   | 5 x 150                                                                                    | 2101                                                                                      | 3171                                                   | 3253                                                                        | 2503                                                                | 1429                                       | 37                                       | 82                              | 150                     |
|                                                  |                                                                                                                                     | 3188                                                                                                   | 5 x 200                                                                                    | 2188                                                                                      | 3499                                                   | 3581                                                                        | 2581                                                                | 1726                                       | 45                                       | 82                              | 200                     |
| PG PG                                            | PGAS01000T                                                                                                                          | 4079                                                                                                   | 6 x 200                                                                                    | 2879                                                                                      | 4399                                                   | 4481                                                                        | 3281                                                                | 2011                                       | 50                                       | 82                              | 200                     |
| 1000 PGA                                         | GAS01000TC4                                                                                                                         | 4527                                                                                                   | 6 x 200                                                                                    | 3327                                                                                      | 4847                                                   | 4930                                                                        | 3730                                                                | 2234                                       | 77                                       | 82                              | 200                     |
| PGA                                              | GAS01000TC3                                                                                                                         | 5027                                                                                                   | 6 x 200                                                                                    | 3827                                                                                      | 5347                                                   | 5430                                                                        | 4230                                                                | 2557                                       | 82                                       | 82                              | 200                     |
| PGA                                              | GAS01000TC2                                                                                                                         | 5527                                                                                                   | 8 x 200                                                                                    | 3927                                                                                      | 5848                                                   | 5930                                                                        | 4330                                                                | 2733                                       | 87                                       | 82                              | 200                     |
| PGA                                              | GAS01000TC1                                                                                                                         | 5829                                                                                                   | 9 x 200                                                                                    | 4029                                                                                      | 6149                                                   | 6231                                                                        | 4431                                                                | 2733                                       | 90                                       | 82                              | 200                     |
| PG                                               | GAS02000S                                                                                                                           | 2355                                                                                                   | 5 x 150                                                                                    | 1605                                                                                      | 2675                                                   | 2757                                                                        | 2007                                                                | 1212                                       | 32                                       | 82                              | 150                     |
| PG/                                              | GAS02000M                                                                                                                           | 2851                                                                                                   | 5 x 150                                                                                    | 2101                                                                                      | 3171                                                   | 3253                                                                        | 2503                                                                | 1429                                       | 37                                       | 82                              | 150                     |
| PG                                               | PGAS02000I                                                                                                                          | 3188                                                                                                   | 5 x 200                                                                                    | 2188                                                                                      | 3499                                                   | 3581                                                                        | 2581                                                                | 1726                                       | 45                                       | 82                              | 200                     |
| PG PG                                            | GAS02000T                                                                                                                           | 4079                                                                                                   | 6 x 200                                                                                    | 2879                                                                                      | 4399                                                   | 4481                                                                        | 3281                                                                | 2011                                       | 50                                       | 82                              | 200                     |
| 2000 PGA                                         | GAS02000TC4                                                                                                                         | 4527                                                                                                   | 6 x 200                                                                                    | 3327                                                                                      | 4847                                                   | 4930                                                                        | 3730                                                                | 2234                                       | 77                                       | 82                              | 200                     |
| PGA                                              | GAS02000TC3                                                                                                                         | 5027                                                                                                   | 6 x 200                                                                                    | 3827                                                                                      | 5347                                                   | 5430                                                                        | 4230                                                                | 2557                                       | 82                                       | 82                              | 200                     |
| PGA                                              | GAS02000TC2                                                                                                                         | 5527                                                                                                   | 8 x 200                                                                                    | 3927                                                                                      | 5848                                                   | 5930                                                                        | 4330                                                                | 2733                                       | 87                                       | 82                              | 200                     |
| PGA                                              | GAS02000TC1                                                                                                                         | 5829                                                                                                   | 9 x 200                                                                                    | 4029                                                                                      | 6149                                                   | 6231                                                                        | 4431                                                                | 2733                                       | 90                                       | 82                              | 200                     |
| PG                                               | PGAS03000S                                                                                                                          | 2410                                                                                                   | 5 x 150                                                                                    | 1660                                                                                      | 2730                                                   | 2812                                                                        | 2062                                                                | 1212                                       | 48                                       | 82                              | 200                     |
| PG                                               | GAS03000M                                                                                                                           | 2906                                                                                                   | 5 x 150                                                                                    | 2156                                                                                      | 3226                                                   | 3308                                                                        | 2558                                                                | 1429                                       | 53                                       | 82                              | 200                     |
| PG                                               | PGAS03000I                                                                                                                          | 3188                                                                                                   | 5 x 200                                                                                    | 2188                                                                                      | 3499                                                   | 3581                                                                        | 2581                                                                | 1726                                       | 66                                       | 82                              | 200                     |
| 3000 PG                                          | PGAS03000T                                                                                                                          | 4079                                                                                                   | 6 x 200                                                                                    | 2879                                                                                      | 4399                                                   | 4481                                                                        | 3281                                                                | 2011                                       | 72                                       | 82                              | 200                     |
| PGA                                              | GAS03000TC4                                                                                                                         | 4527                                                                                                   | 6 x 200                                                                                    | 3327                                                                                      | 4847                                                   | 4930                                                                        | 3730                                                                | 2234                                       | 77                                       | 82                              | 200                     |
| PGA                                              | GAS03000TC3                                                                                                                         | 5027                                                                                                   | 6 x 200                                                                                    | 3827                                                                                      | 5347                                                   | 5430                                                                        | 4230                                                                | 2557                                       | 82                                       | 82                              | 200                     |
| PGA                                              | GAS03000TC2                                                                                                                         | 5527                                                                                                   | 8 x 200                                                                                    | 3927                                                                                      | 5848                                                   | 5930                                                                        | 4330                                                                | 2733                                       | 87                                       | 82                              | 200                     |
| PG                                               | PGAS05000I                                                                                                                          | 3181                                                                                                   | 5 x 200                                                                                    | 2181                                                                                      | 3592                                                   | 3717                                                                        | 2717                                                                | 1736                                       | 88*                                      | 125                             | 200                     |
| PG                                               | GAS05000T                                                                                                                           | 4049                                                                                                   | 6 x 200                                                                                    | 2849                                                                                      | 4487                                                   | 4612                                                                        | 3412                                                                | 2021                                       | 99*                                      | 125                             | 200                     |
| 5000 PGA                                         | GAS05000TC4                                                                                                                         | 4500                                                                                                   | 6 x 200                                                                                    | 3300                                                                                      | 4938                                                   | 5062                                                                        | 3862                                                                | 2234                                       | 90                                       | 125                             | 200                     |
| PGA                                              | GAS05000TC3                                                                                                                         | 5000                                                                                                   | 6 x 200                                                                                    | 3800                                                                                      | 5438                                                   | 5562                                                                        | 4362                                                                | 2557                                       | 95                                       | 125                             | 200                     |
|                                                  |                                                                                                                                     | S & M vers                                                                                             | sions also availab                                                                         | le as custom syste                                                                        | ms I WLL 50                                            | 000ka dimensions                                                            | systems are show                                                    | n using the deeps                          | (D)                                      |                                 |                         |