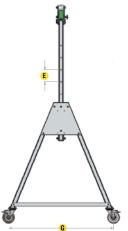

## Dimensions (mm)

| 966<br>500 PG<br>PGA<br>PGA<br>PGA<br>PGA<br>PGA | Frame size  PGAS00500S  GAS00500M  PGAS00500I  PGAS00500T  ASA00500TC3  ASA00500TC2  ASA00500TC1  PGAS01000S  GAS01000M  PGAS01000M | D Max<br>Height to lifting<br>eye 2355<br>2851<br>3188<br>4079<br>4527<br>5027<br>5527<br>5829<br>2355 | E Height increment 5 x 150 5 x 150 5 x 150 6 x 200 6 x 200 6 x 200 6 x 200 8 x 200 9 x 200 | D Min<br>Height to lifting<br>eye<br>1605<br>2101<br>2188<br>2879<br>3327<br>3827<br>3927 | F Height to top of beam  2675 3171 3499 4399 4847 5347 | H Max<br>Height to<br>top of roller<br>2757<br>3253<br>3581<br>4481<br>4930 | H Min<br>Height to<br>top of roller<br>2007<br>2503<br>2581<br>3281 | G<br>Width<br>1212<br>1429<br>1726<br>2011 | A-Frame weight (kg) (approx)  29  37  45 | Trolley roller size  82  82  82 | Castor Diam 150 150 200 |
|--------------------------------------------------|-------------------------------------------------------------------------------------------------------------------------------------|--------------------------------------------------------------------------------------------------------|--------------------------------------------------------------------------------------------|-------------------------------------------------------------------------------------------|--------------------------------------------------------|-----------------------------------------------------------------------------|---------------------------------------------------------------------|--------------------------------------------|------------------------------------------|---------------------------------|-------------------------|
| 966<br>500 PG<br>PGA<br>PGA<br>PGA<br>PGA<br>PGA | GASO0500M PGASO0500I PGASO0500T BASO0500TC4 BASO0500TC3 BASO0500TC2 BASO0500TC1 PGASO1000S GASO1000M PGASO1000I                     | 2851<br>3188<br>4079<br>4527<br>5027<br>5527<br>5829<br>2355                                           | 5 x 150<br>5 x 200<br>6 x 200<br>6 x 200<br>6 x 200<br>8 x 200<br>9 x 200                  | 2101<br>2188<br>2879<br>3327<br>3827<br>3927                                              | 3171<br>3499<br>4399<br>4847                           | 3253<br>3581<br>4481                                                        | 2503<br>2581                                                        | 1429<br>1726                               | 37<br>45                                 | 82<br>82                        | 150                     |
| 500 PGA      | PGAS00500I PGAS00500T GAS00500TC4 GAS00500TC3 GAS00500TC2 GAS00500TC2 PGAS01000S GAS01000M PGAS01000I                               | 3188<br>4079<br>4527<br>5027<br>5527<br>5829<br>2355                                                   | 5 x 200<br>6 x 200<br>6 x 200<br>6 x 200<br>8 x 200<br>9 x 200                             | 2188<br>2879<br>3327<br>3827<br>3927                                                      | 3499<br>4399<br>4847                                   | 3581<br>4481                                                                | 2581                                                                | 1726                                       | 45                                       | 82                              |                         |
| 500 PGAPGAPGAPGAPGAPGAPGAPGAPGAPGAPGAPGAPGAP     | PGAS00500T PGAS00500TC4 PGAS00500TC3 PGAS00500TC2 PGAS00500TC1 PGAS01000S PGAS01000M PGAS01000I                                     | 4079<br>4527<br>5027<br>5527<br>5829<br>2355                                                           | 6 x 200<br>6 x 200<br>6 x 200<br>8 x 200<br>9 x 200                                        | 2879<br>3327<br>3827<br>3927                                                              | 4399<br>4847                                           | 4481                                                                        |                                                                     |                                            |                                          |                                 | 200                     |
| 964 PGA      | SAS00500TC4 SAS00500TC3 SAS00500TC2 SAS00500TC1 PGAS01000S GAS01000M PGAS01000I                                                     | 4527<br>5027<br>5527<br>5829<br>2355                                                                   | 6 x 200<br>6 x 200<br>8 x 200<br>9 x 200                                                   | 3327<br>3827<br>3927                                                                      | 4847                                                   |                                                                             | 3281                                                                | 2011                                       | 50                                       |                                 |                         |
| PGA PGA PGA PGA PGA                              | GAS00500TC3 GAS00500TC2 GAS00500TC1 PGAS01000S GAS01000M PGAS01000I                                                                 | 5027<br>5527<br>5829<br>2355                                                                           | 6 x 200<br>8 x 200<br>9 x 200                                                              | 3827<br>3927                                                                              |                                                        | 4930                                                                        |                                                                     | _311                                       | 00                                       | 82                              | 200                     |
| PGA<br>PGA<br>PG<br>PG                           | GAS00500TC2<br>GAS00500TC1<br>PGAS01000S<br>GAS01000M<br>PGAS01000I                                                                 | 5527<br>5829<br>2355                                                                                   | 8 x 200<br>9 x 200                                                                         | 3927                                                                                      | 5347                                                   |                                                                             | 3730                                                                | 2234                                       | 77                                       | 82                              | 200                     |
| PGA<br>PG                                        | GAS00500TC1 PGAS01000S GAS01000M PGAS01000I                                                                                         | 5829<br>2355                                                                                           | 9 x 200                                                                                    | +                                                                                         |                                                        | 5430                                                                        | 4230                                                                | 2557                                       | 82                                       | 82                              | 200                     |
| PG<br>PG/                                        | PGAS01000S<br>GAS01000M<br>PGAS01000I                                                                                               | 2355                                                                                                   |                                                                                            |                                                                                           | 5848                                                   | 5930                                                                        | 4330                                                                | 2733                                       | 87                                       | 82                              | 200                     |
| PG                                               | GAS01000M<br>PGAS01000I                                                                                                             |                                                                                                        |                                                                                            | 4029                                                                                      | 6149                                                   | 6231                                                                        | 4431                                                                | 2733                                       | 90                                       | 82                              | 200                     |
|                                                  | PGAS01000I                                                                                                                          | 0054                                                                                                   | 5 x 150                                                                                    | 1605                                                                                      | 2675                                                   | 2757                                                                        | 2007                                                                | 1212                                       | 29                                       | 82                              | 150                     |
| PG                                               |                                                                                                                                     | 2851                                                                                                   | 5 x 150                                                                                    | 2101                                                                                      | 3171                                                   | 3253                                                                        | 2503                                                                | 1429                                       | 37                                       | 82                              | 150                     |
|                                                  |                                                                                                                                     | 3188                                                                                                   | 5 x 200                                                                                    | 2188                                                                                      | 3499                                                   | 3581                                                                        | 2581                                                                | 1726                                       | 45                                       | 82                              | 200                     |
| PG PG                                            | PGAS01000T                                                                                                                          | 4079                                                                                                   | 6 x 200                                                                                    | 2879                                                                                      | 4399                                                   | 4481                                                                        | 3281                                                                | 2011                                       | 50                                       | 82                              | 200                     |
| 1000 PGA                                         | GAS01000TC4                                                                                                                         | 4527                                                                                                   | 6 x 200                                                                                    | 3327                                                                                      | 4847                                                   | 4930                                                                        | 3730                                                                | 2234                                       | 77                                       | 82                              | 200                     |
| PGA                                              | GAS01000TC3                                                                                                                         | 5027                                                                                                   | 6 x 200                                                                                    | 3827                                                                                      | 5347                                                   | 5430                                                                        | 4230                                                                | 2557                                       | 82                                       | 82                              | 200                     |
| PGA                                              | GAS01000TC2                                                                                                                         | 5527                                                                                                   | 8 x 200                                                                                    | 3927                                                                                      | 5848                                                   | 5930                                                                        | 4330                                                                | 2733                                       | 87                                       | 82                              | 200                     |
| PGA                                              | GAS01000TC1                                                                                                                         | 5829                                                                                                   | 9 x 200                                                                                    | 4029                                                                                      | 6149                                                   | 6231                                                                        | 4431                                                                | 2733                                       | 90                                       | 82                              | 200                     |
| PG                                               | GAS02000S                                                                                                                           | 2355                                                                                                   | 5 x 150                                                                                    | 1605                                                                                      | 2675                                                   | 2757                                                                        | 2007                                                                | 1212                                       | 32                                       | 82                              | 150                     |
| PG/                                              | GAS02000M                                                                                                                           | 2851                                                                                                   | 5 x 150                                                                                    | 2101                                                                                      | 3171                                                   | 3253                                                                        | 2503                                                                | 1429                                       | 37                                       | 82                              | 150                     |
| PG                                               | PGAS02000I                                                                                                                          | 3188                                                                                                   | 5 x 200                                                                                    | 2188                                                                                      | 3499                                                   | 3581                                                                        | 2581                                                                | 1726                                       | 45                                       | 82                              | 200                     |
| PG PG                                            | GAS02000T                                                                                                                           | 4079                                                                                                   | 6 x 200                                                                                    | 2879                                                                                      | 4399                                                   | 4481                                                                        | 3281                                                                | 2011                                       | 50                                       | 82                              | 200                     |
| 2000 PGA                                         | GAS02000TC4                                                                                                                         | 4527                                                                                                   | 6 x 200                                                                                    | 3327                                                                                      | 4847                                                   | 4930                                                                        | 3730                                                                | 2234                                       | 77                                       | 82                              | 200                     |
| PGA                                              | GAS02000TC3                                                                                                                         | 5027                                                                                                   | 6 x 200                                                                                    | 3827                                                                                      | 5347                                                   | 5430                                                                        | 4230                                                                | 2557                                       | 82                                       | 82                              | 200                     |
| PGA                                              | GAS02000TC2                                                                                                                         | 5527                                                                                                   | 8 x 200                                                                                    | 3927                                                                                      | 5848                                                   | 5930                                                                        | 4330                                                                | 2733                                       | 87                                       | 82                              | 200                     |
| PGA                                              | GAS02000TC1                                                                                                                         | 5829                                                                                                   | 9 x 200                                                                                    | 4029                                                                                      | 6149                                                   | 6231                                                                        | 4431                                                                | 2733                                       | 90                                       | 82                              | 200                     |
| PG                                               | PGAS03000S                                                                                                                          | 2410                                                                                                   | 5 x 150                                                                                    | 1660                                                                                      | 2730                                                   | 2812                                                                        | 2062                                                                | 1212                                       | 48                                       | 82                              | 200                     |
| PG                                               | GAS03000M                                                                                                                           | 2906                                                                                                   | 5 x 150                                                                                    | 2156                                                                                      | 3226                                                   | 3308                                                                        | 2558                                                                | 1429                                       | 53                                       | 82                              | 200                     |
| PG                                               | PGAS03000I                                                                                                                          | 3188                                                                                                   | 5 x 200                                                                                    | 2188                                                                                      | 3499                                                   | 3581                                                                        | 2581                                                                | 1726                                       | 66                                       | 82                              | 200                     |
| 3000 PG                                          | PGAS03000T                                                                                                                          | 4079                                                                                                   | 6 x 200                                                                                    | 2879                                                                                      | 4399                                                   | 4481                                                                        | 3281                                                                | 2011                                       | 72                                       | 82                              | 200                     |
| PGA                                              | GAS03000TC4                                                                                                                         | 4527                                                                                                   | 6 x 200                                                                                    | 3327                                                                                      | 4847                                                   | 4930                                                                        | 3730                                                                | 2234                                       | 77                                       | 82                              | 200                     |
| PGA                                              | GAS03000TC3                                                                                                                         | 5027                                                                                                   | 6 x 200                                                                                    | 3827                                                                                      | 5347                                                   | 5430                                                                        | 4230                                                                | 2557                                       | 82                                       | 82                              | 200                     |
| PGA                                              | GAS03000TC2                                                                                                                         | 5527                                                                                                   | 8 x 200                                                                                    | 3927                                                                                      | 5848                                                   | 5930                                                                        | 4330                                                                | 2733                                       | 87                                       | 82                              | 200                     |
| PG                                               | PGAS05000I                                                                                                                          | 3181                                                                                                   | 5 x 200                                                                                    | 2181                                                                                      | 3592                                                   | 3717                                                                        | 2717                                                                | 1736                                       | 88*                                      | 125                             | 200                     |
| PG                                               | GAS05000T                                                                                                                           | 4049                                                                                                   | 6 x 200                                                                                    | 2849                                                                                      | 4487                                                   | 4612                                                                        | 3412                                                                | 2021                                       | 99*                                      | 125                             | 200                     |
| 5000 PGA                                         | GAS05000TC4                                                                                                                         | 4500                                                                                                   | 6 x 200                                                                                    | 3300                                                                                      | 4938                                                   | 5062                                                                        | 3862                                                                | 2234                                       | 90                                       | 125                             | 200                     |
| PGA                                              | GAS05000TC3                                                                                                                         | 5000                                                                                                   | 6 x 200                                                                                    | 3800                                                                                      | 5438                                                   | 5562                                                                        | 4362                                                                | 2557                                       | 95                                       | 125                             | 200                     |
|                                                  |                                                                                                                                     | S & M vers                                                                                             | sions also availab                                                                         | le as custom syste                                                                        | ms I WLL 50                                            | 000ka dimensions                                                            | systems are show                                                    | n using the deeps                          | (D)                                      |                                 |                         |