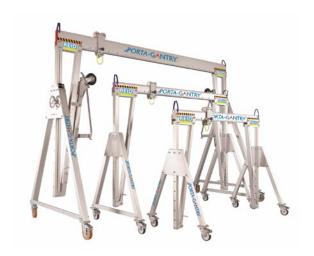

## A FRAMES 500-5000KG

Lightweight, portable and safe, the innovative and unique PORTA-GANTRY lifting system range is designed for easy transport, rapid assembly and safe use. REID offers a range of configurations, lift-ratings and personnel lifting options, including the world's first WLL 5000kg (5 Tonne) capacity portable gantry.