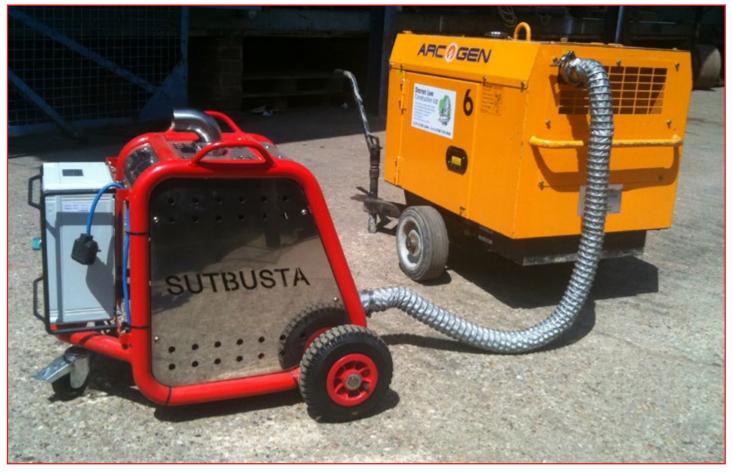

## THE SOLUTION

The SUTBUSTA $^{\text{TM}}$  is a remote, reusable, portable, particulate filter device that can be connected to the cranes' exhaust. The SUTBUSTA $^{\text{TM}}$  collects 95% of the diesel particulate (soot) and has self cleaning system. There is no need for replaceable elements of filters. This device is state-of-the-art, a must have when operating in environmentally sensitive areas, and we are proud to be one of the first companies to incorporate it into our fleet.