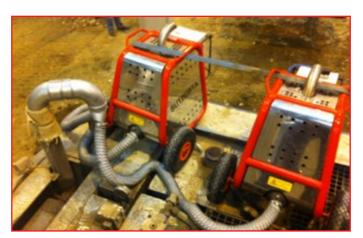

## THE SOLUTION

The SUTBUSTA $^{\text{TM}}$  is a remote, reusable, portable, particulate filter device that can be connected to the cranes' exhaust. The SUTBUSTA $^{\text{TM}}$  collects 95% of the diesel particulate (soot) and has self cleaning system. There is no need for replaceable elements of filters. This device is state-of-the-art, a must have when operating in environmentally sensitive areas, and we are proud to be one of the first companies to incorporate it into our fleet.