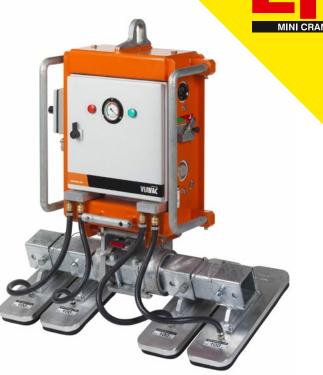

The Cladboy is ideal for both wall and roof panel installations and offers the following specs;

- 800kg lifting capacity
- 14m maximum wall panel length
- 25m maximum roof panel length

The Cladboy also provides impressive features which allow for flat or inclined installations, including 90° tilt.

## SAFETY FEATURES

- Clear audible low vacuum warning
- Extended battery life with in-built charger and low battery warning
- Large vacuum buffer tank
- Adjustable lifting point
- Effective secondary safety devices for all panel orientations

## SPECIFICATION

- Lifting capacity up to 800Kg maximum (dependant on active suction pads and configurations used)
- Basic machine weight of 130Kg (will vary with suction pads and extension kits used)