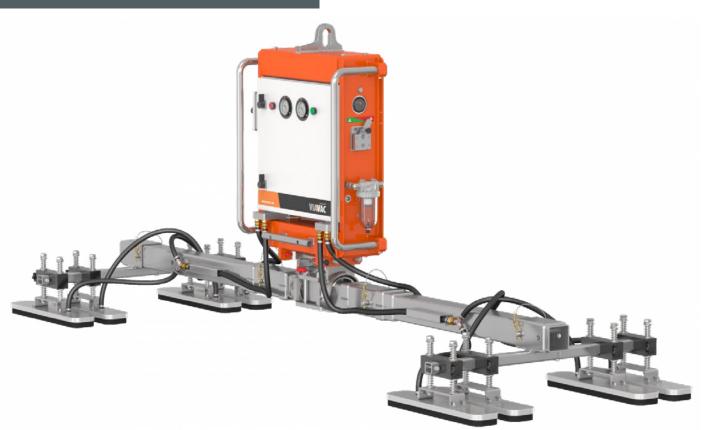

The Cladboy is ideal for both wall and roof panel installations and offers the following specs;

- 800kg lifting capacity
- 14m maximum wall panel length
- 25m maximum roof panel length

The Cladboy also provides impressive features which allow for flat or inclined installations, including 90° tilt.

In addition to wall and roof panels, the Cladboy can also be used for installing:

- · Sandwich panels with integrated solar energy systems
- · Steel roofing sheets
- Heavy rock wool wall panels

## SAFETY FEATURES

- Clear audible low vacuum warning
- Extended battery life with in-built charger and low battery warning
- Large vacuum buffer tank
- Adjustable lifting point
- Effective secondary safety devices for all panel orientations

## SPECIFICATION

- Lifting capacity up to 800Kg maximum (dependant on active suction pads and configurations used)
- Basic machine weight of 130Kg (will vary with suction pads and extension kits used)