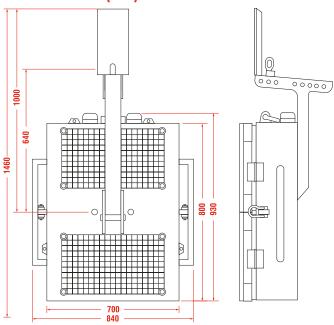

ation is the first of its kind and is being championed by GGR Group as a dynamic solution to lift concrete elements of varying specifications.

This highly versatile lifter can be operated as a constant runner for more porous materials or on a stop start basis when lifting flat, smooth elements which more easily form a vacuum seal. The GRC 600 benefits from an adjustable lift bail; 360° continuous manual rotation that lockable every 90°, and a 90° tilt function, which allows load to be lifted horizontally or vertically.

## **KEY FEATURES**

- 600kg capacity flat or horizontal
- · Rolling hour meter gauges
- Adjustable lift bail
- Constant runner or stop start
- · Two-action suction release system
- 90° tilt
- · Weight: 185kg
- Two independent vacuum systems



## **TECHNICAL DATA (MM)**