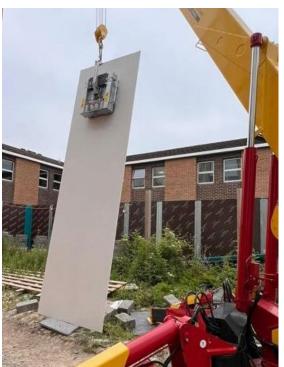

## **GRC LIFTING ATTACHMENT**

The GRC 600 designed to lift materials with different levels of porosity, ideal for glass reinforced concrete. This ground-breaking innovation is the first of its kind and is being championed by GGR Group as a dynamic solution to lift concrete elements of varying specifications.

This highly versatile lifter can be operated as a constant runner for more porous materials or on a stop start basis when lifting flat, smooth elements which more easily form a vacuum seal. The GRC 600 benefits from an adjustable lift bail; 360° continuous manual rotation that lockable every 90°, and a 90° tilt function, which allows load to be lifted horizontally or vertically.