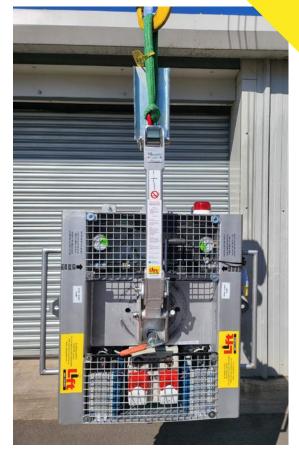

## **GRC LIFTING ATTACHMENT**

The GRC 600 designed to lift materials with different levels of porosity, ideal for glass reinforced concrete. This ground-breaking innovation is the first of its kind and is being championed by GGR Group as a dynamic solution to lift concrete elements of varying specifications.

This highly versatile lifter can be operated as a constant runner for more porous materials or on a stop start basis when lifting flat, smooth elements which more easily form a vacuum seal. The GRC 600 benefits from an adjustable lift bail; 360° continuous manual rotation that lockable every 90°, and a 90° tilt function, which allows load to be lifted horizontally or vertically.

## **KEY FEATURES**

- 600kg capacity flat or horizontal
- · Rolling hour meter gauges
- Adjustable lift bail
- Constant runner or stop start
- · Two-action suction release system
- 90° tilt
- · Weight: 185kg
- Two independent vacuum systems