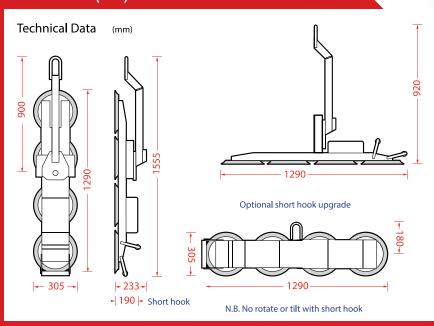

## **ша** Р11104

With dual circuit vacuum system technology for extra safety, the '4-in-line' is the industry's most widely used vacuum lifter offering 180° rotation and 90° tilt. Onboard power permits cordless operation on cranes and hoists, while a lightweight steel and aluminium frame combines strength with durability.

Its flexibility and ease of handling make the 4-inline the ideal general purpose lifter for site use. An optional short hook can also be fitted for installations under soffits and overhangs.



## DIMENSIONS (mm)



## **KEY FEATURES**

- 320kg capacity
- Weight: 34kg
- 180° lockable rotation
- Manual tilting from vertical to horizontal
- Dual, independent vacuum circuits with two vacuum reserve tanks, vacuum gauges and two non-return valves
- Audio-visual low vacuum alert
- 12v rechargeable battery with integral 110v or 240v charger and battery energy gauge
- Compatible with low marking and heat resistant vacuum pads
- Vacuum Sucker not suitable for use in the rain – read more in our safety guide
- Maximum wind speed for safe use is 29km/h, 18mph, 16.5 knots or 8 m/s