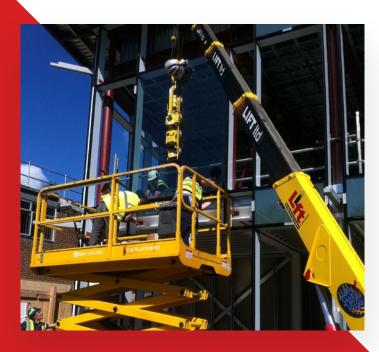

## **ша** Р11104

With dual circuit vacuum system technology for extra safety, the '4-in-line' is the industry's most widely used vacuum lifter offering 180° rotation and 90° tilt. Onboard power permits cordless operation on cranes and hoists, while a lightweight steel and aluminium frame combines strength with durability.

Its flexibility and ease of handling make the 4-inline the ideal general purpose lifter for site use. An optional short hook can also be fitted for installations under soffits and overhangs.