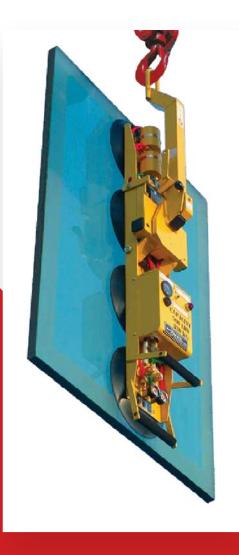

## **ша** Р11104

With dual circuit vacuum system technology for extra safety, the '4-in-line' is the industry's most widely used vacuum lifter offering 180° rotation and 90° tilt. Onboard power permits cordless operation on cranes and hoists, while a lightweight steel and aluminium frame combines strength with durability.

## **KEY FEATURES**

- 320kg capacity
- Weight: 34kg
- 180° lockable rotation
- Manual tilting from vertical to horizontal
- Dual, independent vacuum circuits with two vacuum reserve tanks, vacuum gauges and two non-return valves
- Audio-visual low vacuum alert
- 12v rechargeable battery with integral 110v or 240v charger and battery energy gauge
- Compatible with low marking and heat resistant vacuum pads
- Vacuum Sucker not suitable for use in the rain – read more in our safety guide
- Maximum wind speed for safe use is 29km/h, 18mph, 16.5 knots or 8 m/s