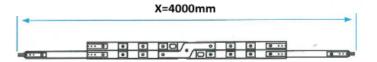

## **OT SPREADER BEAM**

Aluex is a state of the art lifting beam with endless opportunities. Lift boats, construction equipment and a lot more, both big and small pieces. The lifting beam may be set to three different length prefrences and you don't need to worry about width, aluex sets that for you.

Our flagship lifting beam with a 10t lifting capacity and a weight of only 45kg has all features you would want a lifting beam to have. The Aluex is anything but heavy, forget everything that feels slow, heavy or hard to handle. Unloading and set up of the Aluex is faster than any other lifting beam on the market. While safety is most important, you still need to be fast.

| SPECIFICATION    |                                   |
|------------------|-----------------------------------|
| Lifting Capacity | at 30° 10,000kg<br>at 40° 5,800kg |
| Length           | 2,5m                              |
| Weight           | 45kg                              |
| Material         | Aluminium                         |
| Max. Width       | 3,5m                              |