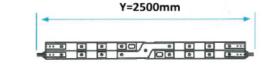

| SPECIFICATION    |                                   |
|------------------|-----------------------------------|
| Lifting Capacity | at 30° 10,000kg<br>at 40° 5,800kg |
| Length           | 2,5m                              |
| Weight           | 45kg                              |
| Material         | Aluminium                         |
| Max. Width       | 3,5m                              |