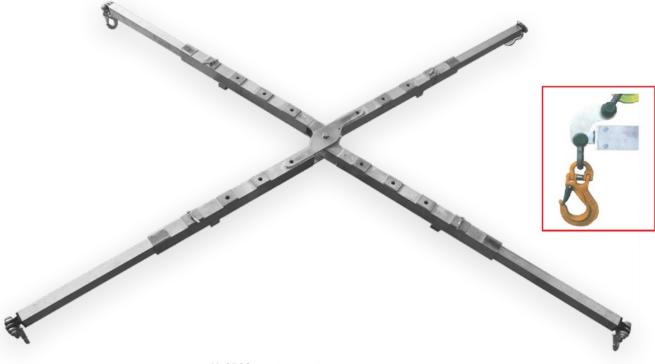

## **OT SPREADER BEAM**

Aluex is a state of the art lifting beam with endless opportunities. Lift boats, construction equipment and a lot more, both big and small pieces. The lifting beam may be set to three different length prefrences and you don't need to worry about width, aluex sets that for you.

Our flagship lifting beam with a 10t lifting capacity and a weight of only 45kg has all features you would want a lifting beam to have. The Aluex is anything but heavy, forget everything that feels slow, heavy or hard to handle. Unloading and set up of the Aluex is faster than any other lifting beam on the market. While safety is most important, you still need to be fast.