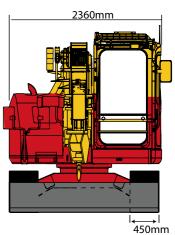

## **Crane Specifications**

| Max. working radius |                                               | 14.52m                                                                                                                                       |
|---------------------|-----------------------------------------------|----------------------------------------------------------------------------------------------------------------------------------------------|
| Max. lifting height |                                               | 16.35m                                                                                                                                       |
| Hook speed          |                                               | Two speed 27 / 39m / min. (4 falls, 4th layer)                                                                                               |
| Single line speed   |                                               | Two speed 108 / 156m / min. (4th layer)                                                                                                      |
| Hoist rope          |                                               | IWRC 6 x Fi (29) 10mm x 115m                                                                                                                 |
| Telescopic system   |                                               |                                                                                                                                              |
|                     | Boom length<br>Telescoping speed<br>Boom type | 4.63m - 15.63m<br>11m / 24.5 sec<br>Fully automatic 5 section pentagonal telescopic boom                                                     |
| Boom hoist system   | Hoist angle / speed                           | - 2° to 80° (12.5 sec.)                                                                                                                      |
| Slew system         | Slew angle / speed                            | 360º continuous / 2.4 rpm                                                                                                                    |
| Drive               |                                               | Both sides independent steering control, hydraulic piston<br>motor with in-built automatic brake, planet reduction gear<br>sprocket crawler. |
| Traction speed      |                                               |                                                                                                                                              |
|                     | Travel speed – low<br>Travel speed – high     | 0 – 2.5 km/h<br>0 – 3.8 km/h                                                                                                                 |
|                     | Gradability<br>Crawler length x width         | 20°<br>1.870mm x 450mm                                                                                                                       |
|                     | Ground pressure                               | 46.8 kpa / cm <sup>2</sup> (0.48 kg / cm <sup>2</sup> )                                                                                      |
| Engine              | Model                                         | Komatsu S4D95LE-3-A                                                                                                                          |
|                     | Type<br>Rated output                          | 4 cylinder diesel, water cooled, direct injection<br>40.5 Kw (55PS) / 1850rpm                                                                |
|                     | Fuel / Fuel tank capacity                     | Diesel / 141 L                                                                                                                               |
| Dimensions          | Length x Width x Heigh<br>Weight              | 5005mm x 2350mm x 2685mm<br>9700kg                                                                                                           |
| Standard equipment  |                                               |                                                                                                                                              |
|                     |                                               | Safe load indicator, steel tracks, 4-fall / 2-fall hook block,<br>working light, hour-meter and inclination alarm.                           |
| Optional equipment  |                                               | Single fall hook, rubber pads (400kg), fly-jib.                                                                                              |