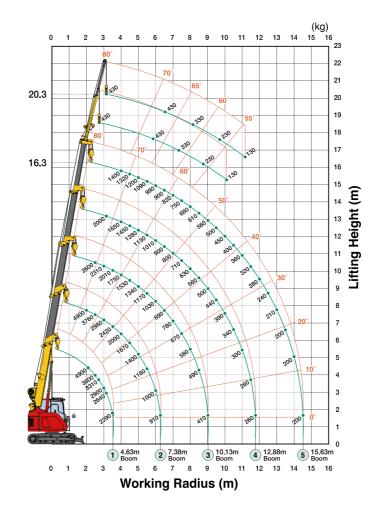

## **Working Range**

## **Dimensions**

| Pick & Carry Duties      |                            |                          |                            |                          |                            |  |  |  |  |  |
|--------------------------|----------------------------|--------------------------|----------------------------|--------------------------|----------------------------|--|--|--|--|--|
| 4.63m boom               |                            | 7.38m                    | boom                       | 10.13m boom              |                            |  |  |  |  |  |
| Working<br>radius<br>(m) | Total<br>rated<br>load(kg) | Working<br>radius<br>(m) | Total<br>rated<br>load(kg) | Working<br>radius<br>(m) | Total<br>rated<br>load(kg) |  |  |  |  |  |
| 2                        | 2000                       | 2                        | 2000                       | 2                        | 1400                       |  |  |  |  |  |
| 2.5                      | 2000                       | 2.5                      | 2000                       | 2.5                      | 1400                       |  |  |  |  |  |
| 3                        | 1670                       | 3                        | 1700                       | 3                        | 1360                       |  |  |  |  |  |
| 3.5                      | 1330                       | 3.5                      | 1380                       | 3.5                      | 1170                       |  |  |  |  |  |
|                          |                            | 4                        | 1140                       | 4                        | 1020                       |  |  |  |  |  |
|                          |                            | 4.5                      | 960                        | 4.5                      | 890                        |  |  |  |  |  |
|                          |                            | 5                        | 810                        | 5                        | 770                        |  |  |  |  |  |
|                          |                            | 5.5                      | 690                        | 5.5                      | 680                        |  |  |  |  |  |
|                          |                            | 6                        | 590                        | 6                        | 590                        |  |  |  |  |  |
|                          |                            | 6.27                     | 540                        | 6.27                     | 550                        |  |  |  |  |  |
|                          |                            |                          |                            | 6.5                      | 510                        |  |  |  |  |  |
|                          |                            |                          |                            | 7                        | 440                        |  |  |  |  |  |
|                          |                            |                          |                            | 7.5                      | 380                        |  |  |  |  |  |
|                          |                            |                          |                            | 8                        | 320                        |  |  |  |  |  |
|                          |                            |                          |                            | 8.5                      | 270                        |  |  |  |  |  |
|                          |                            |                          |                            | 9                        | 230                        |  |  |  |  |  |
|                          |                            |                          |                            | 9.02                     | 230                        |  |  |  |  |  |

| Total rated load         |                             |                          |                             |                          |                             |                          |                             |                          |                             |  |
|--------------------------|-----------------------------|--------------------------|-----------------------------|--------------------------|-----------------------------|--------------------------|-----------------------------|--------------------------|-----------------------------|--|
| 4.63m boom               |                             | 7.38m boom               |                             | 10.13m boom              |                             | 12.88m boom              |                             | 15.63m boom              |                             |  |
| Working<br>radius<br>(m) | Total<br>rated<br>load (kg) |  |
| 2                        | 4900                        | 2                        | 4900                        | 2                        | 2600                        | 2                        | 2000                        | 2                        | N/A                         |  |
| 2.5                      | 3800                        | 2.5                      | 3760                        | 2.5                      | 2600                        | 2.5                      | 2000                        | 2.5                      | 1400                        |  |
| 3                        | 2900                        | 3                        | 2980                        | 3                        | 2310                        | 3                        | 2000                        | 3                        | 1400                        |  |
| 3.5                      | 2290                        | 3.5                      | 2420                        | 3.5                      | 2010                        | 3.5                      | 1890                        | 3.5                      | 1400                        |  |
|                          |                             | 4                        | 2000                        | 4                        | 1750                        | 4                        | 1650                        | 4                        | 1400                        |  |
|                          |                             | 4.5                      | 1670                        | 4.5                      | 1530                        | 4.5                      | 1450                        | 4.5                      | 1320                        |  |
|                          |                             | 5                        | 1400                        | 5                        | 1340                        | 5                        | 1280                        | 5                        | 1200                        |  |
|                          |                             | 6                        | 1000                        | 6                        | 1030                        | 6                        | 1010                        | 6                        | 990                         |  |
|                          |                             |                          |                             | 7                        | 780                         | 7                        | 800                         | 7                        | 820                         |  |
|                          |                             |                          |                             | 8                        | 580                         | 8                        | 630                         | 8                        | 680                         |  |
|                          |                             |                          |                             | 9                        | 410                         | 9                        | 500                         | 9                        | 560                         |  |
|                          |                             |                          |                             |                          |                             | 10                       | 390                         | 10                       | 450                         |  |
|                          |                             |                          |                             |                          |                             | 11                       | 300                         | 11                       | 360                         |  |
|                          |                             |                          |                             |                          |                             |                          |                             | 12                       | 280                         |  |
|                          |                             |                          |                             |                          |                             |                          |                             | 13                       | 210                         |  |
|                          |                             |                          |                             |                          |                             |                          |                             | 14                       | 200                         |  |
|                          |                             |                          |                             |                          |                             |                          |                             | 14.52                    | 200                         |  |