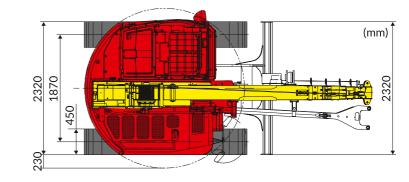

## **Crane Specifications**

| Max. working radius |                                               | 14.52m                                                                                                                                       |
|---------------------|-----------------------------------------------|----------------------------------------------------------------------------------------------------------------------------------------------|
| Max. lifting height |                                               | 16.35m                                                                                                                                       |
| Hook speed          |                                               | Two speed 27 / 39m / min. (4 falls, 4th layer)                                                                                               |
| Single line speed   |                                               | Two speed 108 / 156m / min. (4th layer)                                                                                                      |
| Hoist rope          |                                               | IWRC 6 x Fi (29) 10mm x 115m                                                                                                                 |
| Telescopic system   |                                               |                                                                                                                                              |
|                     | Boom length<br>Telescoping speed<br>Boom type | 4.63m - 15.63m<br>11m / 24.5 sec<br>Fully automatic 5 section pentagonal telescopic boom                                                     |
| Boom hoist system   | Hoist angle / speed                           | - 2° to 80° (12.5 sec.)                                                                                                                      |
| Slew system         | Slew angle / speed                            | 360º continuous / 2.4 rpm                                                                                                                    |
| Drive               |                                               | Both sides independent steering control, hydraulic piston<br>motor with in-built automatic brake, planet reduction gear<br>sprocket crawler. |
| Traction speed      |                                               |                                                                                                                                              |
|                     | Travel speed – low<br>Travel speed – high     | 0 – 2.5 km/h<br>0 – 3.8 km/h                                                                                                                 |
|                     | Gradability<br>Crawler length x width         | 20°<br>1.870mm x 450mm                                                                                                                       |
|                     | Ground pressure                               | 46.8 kpa / cm <sup>2</sup> (0.48 kg / cm <sup>2</sup> )                                                                                      |
| Engine              | Model                                         | Komatsu S4D95LE-3-A                                                                                                                          |
|                     | Type<br>Rated output                          | 4 cylinder diesel, water cooled, direct injection<br>40.5 Kw (55PS) / 1850rpm                                                                |
|                     | Fuel / Fuel tank capacity                     | Diesel / 141 L                                                                                                                               |
| Dimensions          | Length x Width x Heigh<br>Weight              | 5005mm x 2350mm x 2685mm<br>9700kg                                                                                                           |
| Standard equipment  |                                               |                                                                                                                                              |
|                     |                                               | Safe load indicator, steel tracks, 4-fall / 2-fall hook block,<br>working light, hour-meter and inclination alarm.                           |
| Optional equipment  |                                               | Single fall hook, rubber pads (400kg), fly-jib.                                                                                              |

## **Dimensions**

| Pick & Carry Duties      |                            |                          |                            |                          |                            |  |  |  |  |  |
|--------------------------|----------------------------|--------------------------|----------------------------|--------------------------|----------------------------|--|--|--|--|--|
| 4.63m boom               |                            | 7.38m                    | boom                       | 10.13m boom              |                            |  |  |  |  |  |
| Working<br>radius<br>(m) | Total<br>rated<br>load(kg) | Working<br>radius<br>(m) | Total<br>rated<br>load(kg) | Working<br>radius<br>(m) | Total<br>rated<br>load(kg) |  |  |  |  |  |
| 2                        | 2000                       | 2                        | 2000                       | 2                        | 1400                       |  |  |  |  |  |
| 2.5                      | 2000                       | 2.5                      | 2000                       | 2.5                      | 1400                       |  |  |  |  |  |
| 3                        | 1670                       | 3                        | 1700                       | 3                        | 1360                       |  |  |  |  |  |
| 3.5                      | 1330                       | 3.5                      | 1380                       | 3.5                      | 1170                       |  |  |  |  |  |
|                          |                            | 4                        | 1140                       | 4                        | 1020                       |  |  |  |  |  |
|                          |                            | 4.5                      | 960                        | 4.5                      | 890                        |  |  |  |  |  |
|                          |                            | 5                        | 810                        | 5                        | 770                        |  |  |  |  |  |
|                          |                            | 5.5                      | 690                        | 5.5                      | 680                        |  |  |  |  |  |
|                          |                            | 6                        | 590                        | 6                        | 590                        |  |  |  |  |  |
|                          |                            | 6.27                     | 540                        | 6.27                     | 550                        |  |  |  |  |  |
|                          |                            |                          |                            | 6.5                      | 510                        |  |  |  |  |  |
|                          |                            |                          |                            | 7                        | 440                        |  |  |  |  |  |
|                          |                            |                          |                            | 7.5                      | 380                        |  |  |  |  |  |
|                          |                            |                          |                            | 8                        | 320                        |  |  |  |  |  |
|                          |                            |                          |                            | 8.5                      | 270                        |  |  |  |  |  |
|                          |                            |                          |                            | 9                        | 230                        |  |  |  |  |  |
|                          |                            |                          |                            | 9.02                     | 230                        |  |  |  |  |  |