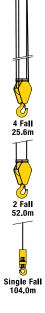

## **Crane Specifications**

| Max. working radius |                                               | 14.52m                                                                                                                                       |
|---------------------|-----------------------------------------------|----------------------------------------------------------------------------------------------------------------------------------------------|
| Max. lifting height |                                               | 16.35m                                                                                                                                       |
| Hook speed          |                                               | Two speed 27 / 39m / min. (4 falls, 4th layer)                                                                                               |
| Single line speed   |                                               | Two speed 108 / 156m / min. (4th layer)                                                                                                      |
| Hoist rope          |                                               | IWRC 6 x Fi (29) 10mm x 115m                                                                                                                 |
| Telescopic system   |                                               |                                                                                                                                              |
|                     | Boom length<br>Telescoping speed<br>Boom type | 4.63m - 15.63m<br>11m / 24.5 sec<br>Fully automatic 5 section pentagonal telescopic boom                                                     |
| Boom hoist system   | Hoist angle / speed                           | - 2° to 80° (12.5 sec.)                                                                                                                      |
| Slew system         | Slew angle / speed                            | 360º continuous / 2.4 rpm                                                                                                                    |
| Drive               |                                               | Both sides independent steering control, hydraulic piston<br>motor with in-built automatic brake, planet reduction gear<br>sprocket crawler. |
| Traction speed      |                                               |                                                                                                                                              |
|                     | Travel speed – low<br>Travel speed – high     | 0 – 2.5 km/h<br>0 – 3.8 km/h                                                                                                                 |
|                     | Gradability<br>Crawler length x width         | 20°<br>1.870mm x 450mm                                                                                                                       |
|                     | Ground pressure                               | 46.8 kpa / cm <sup>2</sup> (0.48 kg / cm <sup>2</sup> )                                                                                      |
| Engine              | Model                                         | Komatsu S4D95LE-3-A                                                                                                                          |
|                     | Type<br>Rated output                          | 4 cylinder diesel, water cooled, direct injection<br>40.5 Kw (55PS) / 1850rpm                                                                |
|                     | Fuel / Fuel tank capacity                     | Diesel / 141 L                                                                                                                               |
| Dimensions          | Length x Width x Heigh<br>Weight              | 5005mm x 2350mm x 2685mm<br>9700kg                                                                                                           |
| Standard equipment  |                                               |                                                                                                                                              |
|                     |                                               | Safe load indicator, steel tracks, 4-fall / 2-fall hook block,<br>working light, hour-meter and inclination alarm.                           |
| Optional equipment  |                                               | Single fall hook, rubber pads (400kg), fly-jib.                                                                                              |