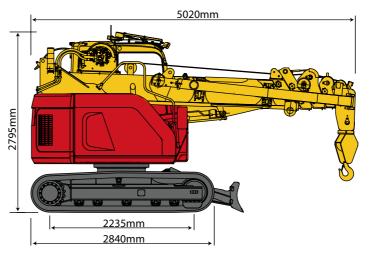

## **Crane Specifications**

| Max. working radius |                                               | 14.52m                                                                                                                                       |
|---------------------|-----------------------------------------------|----------------------------------------------------------------------------------------------------------------------------------------------|
| Max. lifting height |                                               | 16.35m                                                                                                                                       |
| Hook speed          |                                               | Two speed 27 / 39m / min. (4 falls, 4th layer)                                                                                               |
| Single line speed   |                                               | Two speed 108 / 156m / min. (4th layer)                                                                                                      |
| Hoist rope          |                                               | IWRC 6 x Fi (29) 10mm x 115m                                                                                                                 |
| Telescopic system   |                                               |                                                                                                                                              |
|                     | Boom length<br>Telescoping speed<br>Boom type | 4.63m - 15.63m<br>11m / 24.5 sec<br>Fully automatic 5 section pentagonal telescopic boom                                                     |
| Boom hoist system   | Hoist angle / speed                           | - 2° to 80° (12.5 sec.)                                                                                                                      |
| Slew system         | Slew angle / speed                            | 360º continuous / 2.4 rpm                                                                                                                    |
| Drive               |                                               | Both sides independent steering control, hydraulic piston<br>motor with in-built automatic brake, planet reduction gear<br>sprocket crawler. |
| Traction speed      |                                               |                                                                                                                                              |
|                     | Travel speed – low<br>Travel speed – high     | 0 – 2.5 km/h<br>0 – 3.8 km/h                                                                                                                 |
|                     | Gradability<br>Crawler length x width         | 20°<br>1.870mm x 450mm                                                                                                                       |
|                     | Ground pressure                               | 46.8 kpa / cm <sup>2</sup> (0.48 kg / cm <sup>2</sup> )                                                                                      |
| Engine              | Model                                         | Komatsu S4D95LE-3-A                                                                                                                          |
|                     | Type<br>Rated output                          | 4 cylinder diesel, water cooled, direct injection<br>40.5 Kw (55PS) / 1850rpm                                                                |
|                     | Fuel / Fuel tank capacity                     | Diesel / 141 L                                                                                                                               |
| Dimensions          | Length x Width x Heigh<br>Weight              | 5005mm x 2350mm x 2685mm<br>9700kg                                                                                                           |
| Standard equipment  |                                               |                                                                                                                                              |
|                     |                                               | Safe load indicator, steel tracks, 4-fall / 2-fall hook block,<br>working light, hour-meter and inclination alarm.                           |
| Optional equipment  |                                               | Single fall hook, rubber pads (400kg), fly-jib.                                                                                              |

## **Dimensions**

| Pick & Carry Duties      |                            |                          |                            |                          |                            |  |  |  |  |  |
|--------------------------|----------------------------|--------------------------|----------------------------|--------------------------|----------------------------|--|--|--|--|--|
| 4.63m boom               |                            | 7.38m                    | boom                       | 10.13m boom              |                            |  |  |  |  |  |
| Working<br>radius<br>(m) | Total<br>rated<br>load(kg) | Working<br>radius<br>(m) | Total<br>rated<br>load(kg) | Working<br>radius<br>(m) | Total<br>rated<br>load(kg) |  |  |  |  |  |
| 2                        | 2000                       | 2                        | 2000                       | 2                        | 1400                       |  |  |  |  |  |
| 2.5                      | 2000                       | 2.5                      | 2000                       | 2.5                      | 1400                       |  |  |  |  |  |
| 3                        | 1670                       | 3                        | 1700                       | 3                        | 1360                       |  |  |  |  |  |
| 3.5                      | 1330                       | 3.5                      | 1380                       | 3.5                      | 1170                       |  |  |  |  |  |
|                          |                            | 4                        | 1140                       | 4                        | 1020                       |  |  |  |  |  |
|                          |                            | 4.5                      | 960                        | 4.5                      | 890                        |  |  |  |  |  |
|                          |                            | 5                        | 810                        | 5                        | 770                        |  |  |  |  |  |
|                          |                            | 5.5                      | 690                        | 5.5                      | 680                        |  |  |  |  |  |
|                          |                            | 6                        | 590                        | 6                        | 590                        |  |  |  |  |  |
|                          |                            | 6.27                     | 540                        | 6.27                     | 550                        |  |  |  |  |  |
|                          |                            |                          |                            | 6.5                      | 510                        |  |  |  |  |  |
|                          |                            |                          |                            | 7                        | 440                        |  |  |  |  |  |
|                          |                            |                          |                            | 7.5                      | 380                        |  |  |  |  |  |
|                          |                            |                          |                            | 8                        | 320                        |  |  |  |  |  |
|                          |                            |                          |                            | 8.5                      | 270                        |  |  |  |  |  |
|                          |                            |                          |                            | 9                        | 230                        |  |  |  |  |  |
|                          |                            |                          |                            | 9.02                     | 230                        |  |  |  |  |  |