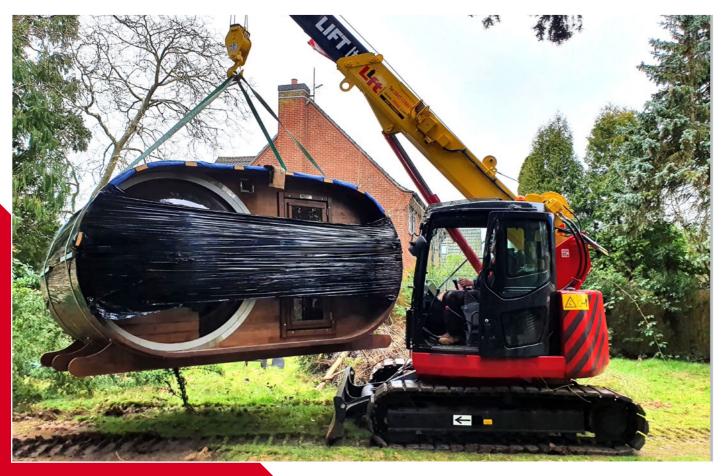

## **LC785** (4.9t x 2.1m)

## **Crane Specifications**

| Max. working radius |                                               | 14.52m                                                                                                                                       |
|---------------------|-----------------------------------------------|----------------------------------------------------------------------------------------------------------------------------------------------|
| Max. lifting height |                                               | 16.35m                                                                                                                                       |
| Hook speed          |                                               | Two speed 27 / 39m / min. (4 falls, 4th layer)                                                                                               |
| Single line speed   |                                               | Two speed 108 / 156m / min. (4th layer)                                                                                                      |
| Hoist rope          |                                               | IWRC 6 x Fi (29) 10mm x 115m                                                                                                                 |
| Telescopic system   |                                               |                                                                                                                                              |
|                     | Boom length<br>Telescoping speed<br>Boom type | 4.63m - 15.63m<br>11m / 24.5 sec<br>Fully automatic 5 section pentagonal telescopic boom                                                     |
| Boom hoist system   | Hoist angle / speed                           | - 2° to 80° (12.5 sec.)                                                                                                                      |
| Slew system         | Slew angle / speed                            | 360º continuous / 2.4 rpm                                                                                                                    |
| Drive               |                                               | Both sides independent steering control, hydraulic piston<br>motor with in-built automatic brake, planet reduction gear<br>sprocket crawler. |
| Traction speed      |                                               |                                                                                                                                              |
|                     | Travel speed – low<br>Travel speed – high     | 0 – 2.5 km/h<br>0 – 3.8 km/h                                                                                                                 |
|                     | Gradability<br>Crawler length x width         | 20°<br>1.870mm x 450mm                                                                                                                       |
|                     | Ground pressure                               | 46.8 kpa / cm <sup>2</sup> (0.48 kg / cm <sup>2</sup> )                                                                                      |
| Engine              | Model                                         | Komatsu S4D95LE-3-A                                                                                                                          |
|                     | Type<br>Rated output                          | 4 cylinder diesel, water cooled, direct injection<br>40.5 Kw (55PS) / 1850rpm                                                                |
|                     | Fuel / Fuel tank capacity                     | Diesel / 141 L                                                                                                                               |
| Dimensions          | Length x Width x Heigh<br>Weight              | 5005mm x 2350mm x 2685mm<br>9700kg                                                                                                           |
| Standard equipment  |                                               |                                                                                                                                              |
|                     |                                               | Safe load indicator, steel tracks, 4-fall / 2-fall hook block,<br>working light, hour-meter and inclination alarm.                           |
| Optional equipment  |                                               | Single fall hook, rubber pads (400kg), fly-jib.                                                                                              |