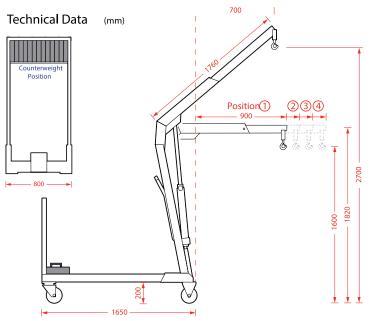

## **Specifications**

|                                 | Capacity | <b>Arm Extension</b> |
|---------------------------------|----------|----------------------|
| Position 1                      | 330kg    | 900mm                |
| Position 2                      | 300kg    | 1020mm               |
| Position 3                      | 270kg    | 1140mm               |
| Position 4                      | 250kg    | 1260mm               |
| Weight (without counterweights) | 122kg    |                      |
| Weight (with counterweights)    | 408kg    |                      |
| Counterweights                  | 13       |                      |
|                                 |          |                      |

Note: Weights must be secured before lifting