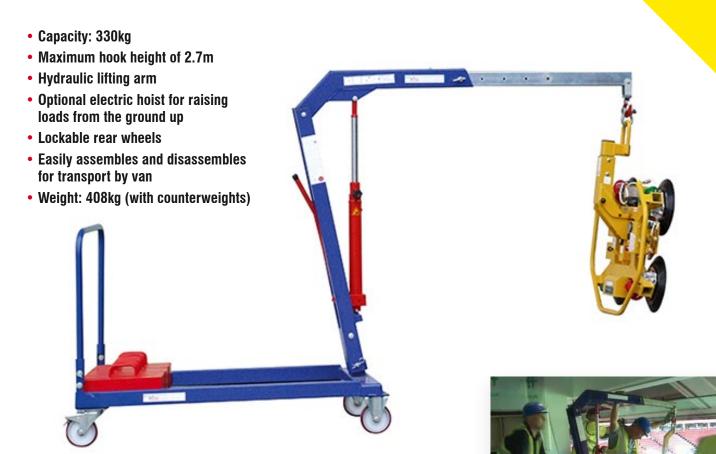

## **GLASSBOY 330**

The Glassboy 330 is a versatile counterbalanced floor crane that is a proven best seller thanks to its easy-to-assemble, highly portable frame, and flexibility to assist in a broad range of applications. With the ability to handle loads of up to 330kg and a maximum hook height of 2.7m, the Glassboy 330 is a compact and reliable lifting aid. When combined with a range of below-the-hook devices such as vacuum lifters, it is ideal for shop-front glazing and fitting below overhangs.