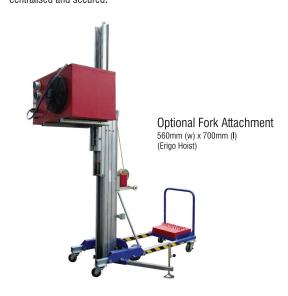

An optional fork attachment can be used for the installation of HVAC units, pipes, ducts and palletised loads up to a maximum height of 4.8m.

Note 1: Counterweights must be secured before lifting. Note 2: When using fork attachment the load must be centralised and secured.