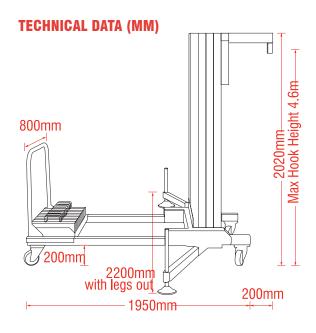

| TECHNICAL TABLE              |        |
|------------------------------|--------|
| Capacity                     | 500kg  |
| Max. hook height             | 4.6m   |
| Max fork height              | 4.8m   |
| Width                        | 800mm  |
| Length                       | 2150mm |
| Weight (exc. counterweights) | 270kg  |
| Weight (inc. counterweights) | 470kg  |