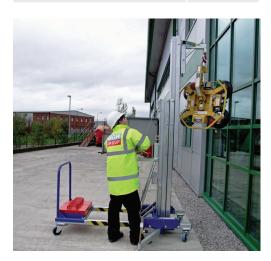

The robust Glassmax 500 hoist can lift 500kg to 4.6m and is easy to assemble and disassemble with a removable counterweight system.

This multi-functional manual hoist is perfect for overhead or vertical glazing when combined with one of our vacuum lifters.

## **KEY FEATURES**

- · Capacity: 250kg or 500kg
- · Counterweight system
- Ideal for vertical glazing when combined with a vacuum lifter
- · Optional 240v powered winch available
- Optional fork attachment
- · Vacuum lifter sold/hired separately
- Ref: MCO07 (250kg) & MCO09 (500kg)