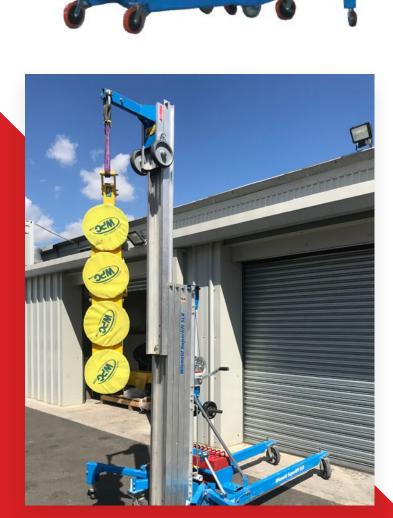

## SUPERLIFT SLK25

The Wienold Superlift with counterbalance weights is optimal in order to bring loads e.g. directly to walls, or on high lying porches. Therefore we arranged the outriggers and counterbalance weights in the back and the lifting attachments in front of the lift.

The Superlift is an ideal aid handling heavy loads especially to handle window panes, heating and ventilation. The SLK is available in five pay loads of 300 - 450kg. Scope of supply: four large swivel casters, 1-gear winch, counterbalance weight box with 8 x 16kg weights.

## 300kg

Counterbalance hoist with counterbalance weights

- Heavy load steel platform
- Swivel casters
- Flexible lightweight hoist
- Dismantles to fit inside a van
- Removable counterweights for ease of transport
- Can be fitted with a glass vacuum lifter or winch