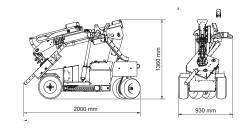

## SPECIFICATION

| Lifting capacity                   | 425 kg                          |
|------------------------------------|---------------------------------|
| Weight                             | 680 kg                          |
| Total height                       | 1360 mm                         |
| Total width                        | 790 mm                          |
| Total length                       | 2000 mm                         |
| Lifting capacity<br>fully extended | 150 kg                          |
| Lifting height vertical            | until 3,0 m                     |
| Lifting height<br>overhead         | until 3,4 m                     |
| Tilting of the suction disc        | 109° forward /<br>84° backwards |
| Side offset                        | 50 mm in both directions        |
| Charging Voltage                   | 110/230 Volt                    |
| Batteries                          | 24 V / 2x 90 Ah                 |
| Front wheel drive                  | 1200 Watt                       |
| Vacuum cups                        | 4x Ø 350 mm                     |
| Vacuum system                      | 2-circuit-system                |
|                                    |                                 |

## Suction attachment configuration

930 mm

1450 mm

Transport position