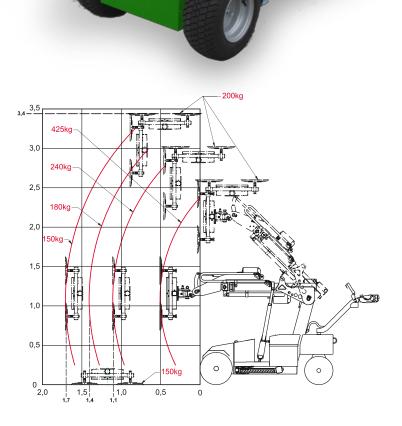

## GLASSWORKER GW 425

- Lifting capacity max. 425kg
- Lifting height vertical until 3m
- Lifting height overhead until 3.40m
- Lifting capacity fully extended 150kg
- Operating time min. 14 hours
- Individual arrangement of the suction cups
- Self monitoring system
- 24 V automotive socket
- Pick and carry using load hook

## SPECIFICATION

| Lifting capacity                   | 425 kg                          |
|------------------------------------|---------------------------------|
| Weight                             | 680 kg                          |
| Total height                       | 1360 mm                         |
| Total width                        | 790 mm                          |
| Total length                       | 2000 mm                         |
| Lifting capacity<br>fully extended | 150 kg                          |
| Lifting height vertical            | until 3,0 m                     |
| Lifting height<br>overhead         | until 3,4 m                     |
| Tilting of the suction disc        | 109° forward /<br>84° backwards |
| Side offset                        | 50 mm in both directions        |
| Charging Voltage                   | 110/230 Volt                    |
| Batteries                          | 24 V / 2x 90 Ah                 |
| Front wheel drive                  | 1200 Watt                       |
| Vacuum cups                        | 4x Ø 350 mm                     |
| Vacuum system                      | 2-circuit-system                |
|                                    |                                 |