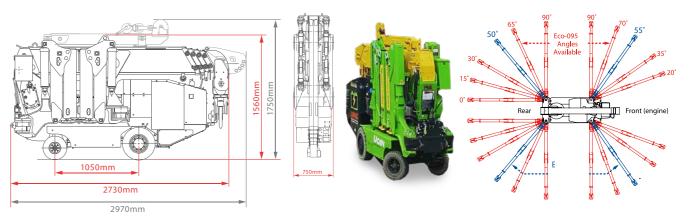

| Crane capacity                | Eco-095:                                                                            | 0.995t x 3.5m                                                                                                                                                                                     |  |  |  |  |  |  |
|-------------------------------|-------------------------------------------------------------------------------------|---------------------------------------------------------------------------------------------------------------------------------------------------------------------------------------------------|--|--|--|--|--|--|
| Max working radius            | max:                                                                                | 8.41m                                                                                                                                                                                             |  |  |  |  |  |  |
| Max lifting height            | max:                                                                                | 8.9m                                                                                                                                                                                              |  |  |  |  |  |  |
| Rope length                   | max:                                                                                | 14.12m (4 fall), 29.24m (2 fall), 59.47m (1 fall)                                                                                                                                                 |  |  |  |  |  |  |
| Dimensions                    | folded:                                                                             | 2730mm (I) x 750mm (w) x 1560mm (h)                                                                                                                                                               |  |  |  |  |  |  |
| Weight                        | unladen:                                                                            | 2425kg (2490kg with jib)                                                                                                                                                                          |  |  |  |  |  |  |
| Point loadings                | Due to the many variables involved, point loadings are only available on request    |                                                                                                                                                                                                   |  |  |  |  |  |  |
| Hook speed                    | approx:                                                                             | 4.7m/min (with 4 layers and 4 falls)                                                                                                                                                              |  |  |  |  |  |  |
| Telescopic system             | boom length:<br>telescoping speed:<br>boom type:                                    | 2.53 - 8.65m 6.12m/40 seconds 5 section hydraulically telescoping boom, hexagonal box construction                                                                                                |  |  |  |  |  |  |
| Derricking angle/speed        | approx:                                                                             | 0 - 78°/21 seconds                                                                                                                                                                                |  |  |  |  |  |  |
| Slewing angle/speed           | approx:                                                                             | 360° (continuous) 1.5 rpm                                                                                                                                                                         |  |  |  |  |  |  |
| Travelling system             | drive:<br>travel speed:<br>steering angle:<br>min. turning radius:<br>gradeability: | hydraulic motor wheeled drive<br>1.5-1.8km/h<br>50° left and 50° right<br>outer 1990mm x inner 510mm<br>± 20° (vertical) 10° (traverse)                                                           |  |  |  |  |  |  |
| Size of tyres                 | front:<br>rear:                                                                     | 4.00-8 (wheel RIM 3.00 D-8)<br>3.50-5 (wheel RIM 3.00 SP-5)                                                                                                                                       |  |  |  |  |  |  |
| Power source                  | power:<br>voltage:                                                                  | 3.1kW (AC motor)<br>48v DC rechargeable battery                                                                                                                                                   |  |  |  |  |  |  |
| Battery charger               | charger:                                                                            | 200/240v single phase (15A)                                                                                                                                                                       |  |  |  |  |  |  |
| Standard equipment<br>Eco-095 | multi-function operation by radi                                                    | ng alarm, computer controlled intelligent voice warning system,<br>o remote control, intelligent throttle activation, automatic hook stow,<br>ction system with stability warning lamps and alarm |  |  |  |  |  |  |
| Optional equipment            | 1 fall hook block, 2 fall hook blo                                                  | ock,                                                                                                                                                                                              |  |  |  |  |  |  |

700kg capacity searcher hook, 700kg fly jib with single part line

Introducing the latest in mini crane engineering, the UNIC battery powered Eco-095 model provides fume-free lifting for sensitive environments. Ideal for food processing plants, listed buildings, shopping centres, airports and clean environments, these unique mini cranes are powered by a rechargeable 48v battery yet retain all the lifting power of our standard models. Innovative features include low-marking wheels which enable the cranes to work on light-coloured or polished surfaces.