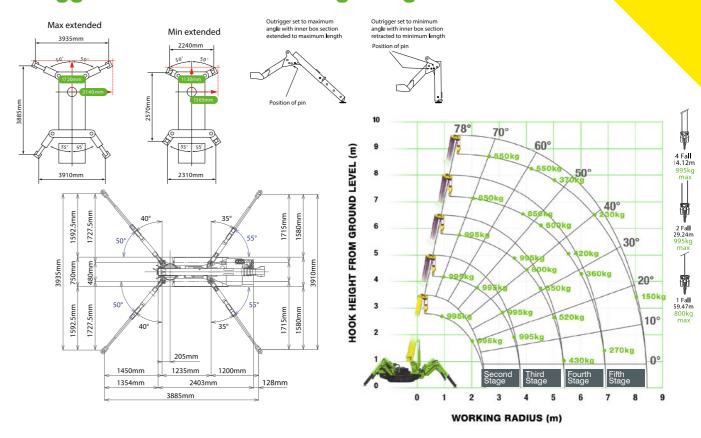

| Crane capacity                | Eco-095:                                                                            | 0.995t x 3.5m                                                                                                                                                                                     |  |  |  |  |  |  |
|-------------------------------|-------------------------------------------------------------------------------------|---------------------------------------------------------------------------------------------------------------------------------------------------------------------------------------------------|--|--|--|--|--|--|
| Max working radius            | max:                                                                                | 8.41m                                                                                                                                                                                             |  |  |  |  |  |  |
| Max lifting height            | max:                                                                                | 8.9m                                                                                                                                                                                              |  |  |  |  |  |  |
| Rope length                   | max:                                                                                | 14.12m (4 fall), 29.24m (2 fall), 59.47m (1 fall)                                                                                                                                                 |  |  |  |  |  |  |
| Dimensions                    | folded:                                                                             | 2730mm (I) x 750mm (w) x 1560mm (h)                                                                                                                                                               |  |  |  |  |  |  |
| Weight                        | unladen:                                                                            | 2425kg (2490kg with jib)                                                                                                                                                                          |  |  |  |  |  |  |
| Point loadings                | Due to the many variables involved, point loadings are only available on request    |                                                                                                                                                                                                   |  |  |  |  |  |  |
| Hook speed                    | approx:                                                                             | 4.7m/min (with 4 layers and 4 falls)                                                                                                                                                              |  |  |  |  |  |  |
| Telescopic system             | boom length:<br>telescoping speed:<br>boom type:                                    | 2.53 - 8.65m 6.12m/40 seconds 5 section hydraulically telescoping boom, hexagonal box construction                                                                                                |  |  |  |  |  |  |
| Derricking angle/speed        | approx:                                                                             | 0 - 78°/21 seconds                                                                                                                                                                                |  |  |  |  |  |  |
| Slewing angle/speed           | approx:                                                                             | 360° (continuous) 1.5 rpm                                                                                                                                                                         |  |  |  |  |  |  |
| Travelling system             | drive:<br>travel speed:<br>steering angle:<br>min. turning radius:<br>gradeability: | hydraulic motor wheeled drive<br>1.5-1.8km/h<br>50° left and 50° right<br>outer 1990mm x inner 510mm<br>± 20° (vertical) 10° (traverse)                                                           |  |  |  |  |  |  |
| Size of tyres                 | front:<br>rear:                                                                     | 4.00-8 (wheel RIM 3.00 D-8)<br>3.50-5 (wheel RIM 3.00 SP-5)                                                                                                                                       |  |  |  |  |  |  |
| Power source                  | power:<br>voltage:                                                                  | 3.1kW (AC motor)<br>48v DC rechargeable battery                                                                                                                                                   |  |  |  |  |  |  |
| Battery charger               | charger:                                                                            | 200/240v single phase (15A)                                                                                                                                                                       |  |  |  |  |  |  |
| Standard equipment<br>Eco-095 | multi-function operation by radi                                                    | ng alarm, computer controlled intelligent voice warning system,<br>o remote control, intelligent throttle activation, automatic hook stow,<br>ction system with stability warning lamps and alarm |  |  |  |  |  |  |
| Optional equipment            | 1 fall hook block, 2 fall hook blo                                                  | ock,                                                                                                                                                                                              |  |  |  |  |  |  |

## **Outrigger Positions & Working Range**

| SECOND S       | TAGE EXTEND     | ED 2. | 53 - 4.075M  | BOOM I | LENGTH |     |     |     |     |     |      |       |     |
|----------------|-----------------|-------|--------------|--------|--------|-----|-----|-----|-----|-----|------|-------|-----|
| Working radius |                 | m     | up to 1.0    | 1.4    | 1.5    | 1.8 | 2.0 | 2.5 | 3.0 |     | 3.5  | 3.835 |     |
| Outrigger      | Max-extended    | kg    | 995          | 995    | 995    | 995 | 995 | 995 | 995 |     | 995  | 900   |     |
|                | Min-extended    | kg    | 995          | 995    | 995    | (   | 995 | 995 | 650 | 490 |      | 350   | 250 |
| THIRD STA      | AGE EXTENDED    | 4.07  | 5 - 5.61M BO | OM LEN | IGTH   |     |     |     |     |     |      |       |     |
| Working radio  | us              | m     | up to 2.2    | 2.5    | 2.9    | 3   | .0  | 3.5 | 4.0 | 4.5 | 5.0  | 5.37  |     |
| Outrigger      | Max-extended    | kg    | 995          | 995    | 995    | 995 |     | 995 | 800 | 650 | 520  | 430   |     |
|                | Min-extended    | kg    | 800          | 650    | 530    | 500 |     | 380 | 280 | 220 | 160  | 120   |     |
| FOURTH S       | TAGE EXTEND     | ED 5. | 61 - 7.13M B | OOM LE | NGTH   |     |     |     |     |     |      |       |     |
| Working radio  |                 | u     | up to 3.3    | 3.8    | 4.0    | 4.5 | 5.0 | 5.5 | 6.0 | 6.5 | 6.89 |       |     |
| Outrigger      | Max-extended    | ka    | 850          | 850    | 750    | 600 | 500 | 420 | 360 | 320 | 270  |       |     |
|                | Min-extended    | kg    | 420          | 340    | 300    | 250 | 190 | 140 | 100 | 80  | 60   |       |     |
| FIFTH STA      | GE EXTENDED     | 7.13  | - 8.65M BOO  | M LENG | TH     |     |     |     |     |     |      |       |     |
| Working radio  | us              | m     | up to 3.8    | 4.1    | 4.5    | 5.0 | 5.5 | 6.0 | 6.5 | 7.0 | 8.0  | 8.41  |     |
| Outrigger      | Max-extended    | ka    | 550          | 550    | 450    | 370 | 310 | 270 | 230 | 200 | 150  | 130   |     |
|                | IVIAX-CALCITUCU |       |              |        |        |     |     |     |     |     |      |       |     |

## **Dimensions**