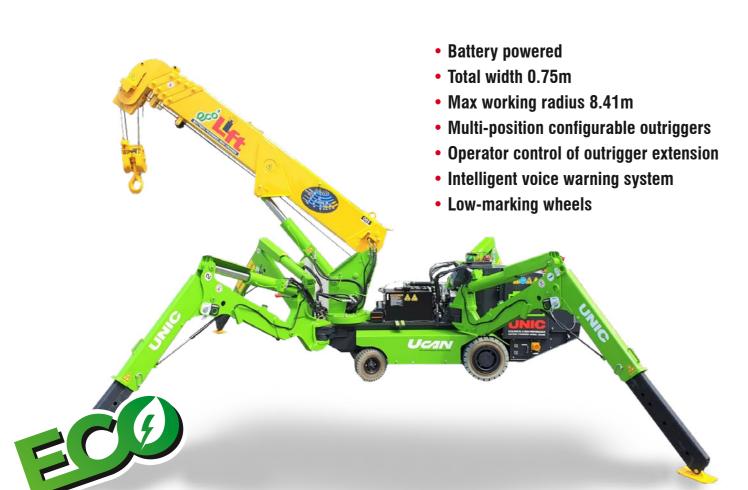

700kg capacity searcher hook, 700kg fly jib with single part line

Introducing the latest in mini crane engineering, the UNIC battery powered Eco-095 model provides fume-free lifting for sensitive environments. Ideal for food processing plants, listed buildings, shopping centres, airports and clean environments, these unique mini cranes are powered by a rechargeable 48v battery yet retain all the lifting power of our standard models. Innovative features include low-marking wheels which enable the cranes to work on light-coloured or polished surfaces.